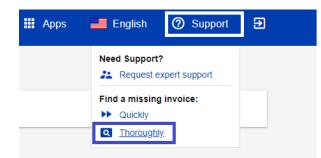

### Request expert support for Missing Invoices

1. Click the **Support** button found at the top portion of the page then click **Thoroughly**.

2. You'll be routed to **Missing Invoice support page**. Fill out the fields in the form especially those who are marked with red asterisk and attach a copy of your missing invoice.