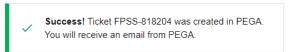

3. After submitting the form, a ticket number will be created for your query. You will also receive an email with the details of the ticket, and you'll be able to track the status of your ticket accordingly.