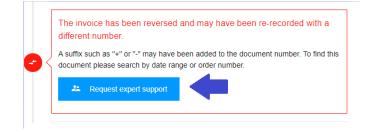

#### Request expert support for Invoices that are visible in the portal

1. To know more about the status of the invoices, simply click the **Request expert support** button.

2. By clicking the Request Expert Support button, a form will appear. Type your query and Support ticket title in the assigned field then click **Submit**.