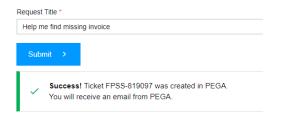

3. After filling out the details, click the **Submit** button found at the bottom part of the form. A ticket number will be created and shown for this request. You will receive an email with the details of the ticket and be able to track the status of your ticket accordingly.